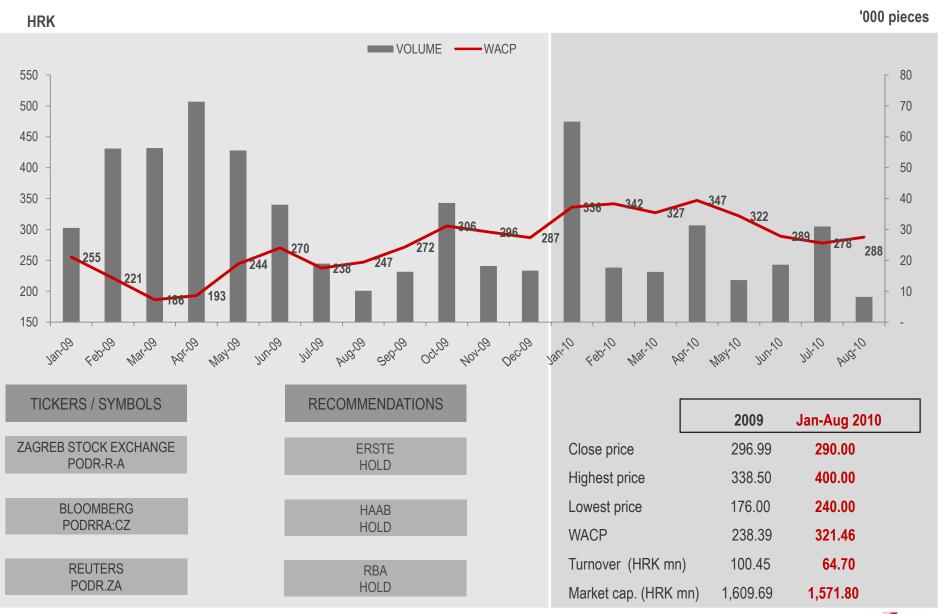

# Share price and volume movement 2009 - August 2010

Investor relations

#### Podravka Group

PODRAVKA