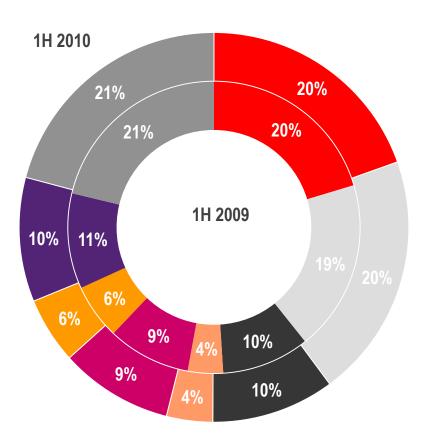

### Sales structure per markets

Sales structure of Podravka Group per markets in 2009

Sales structure of Podravka Group per markets in 1H 2010

#### Croatia

South-East Europe (Albania, Bosnia and Herzegovina, Montenegro, Kosovo, Macedonia, Slovenia, Serbia)

Central Europe (Czech Republic, Hungary, Poland, Slovakia)

Western Europe, overseas countries & the Orient (Austria, Australia, Benelux, Canada, France, Germany, Great Britain, Scandinavia, Switzerland, Turkey, USA, other countries)
 Eastern Europe, (Bulgaria, Briteltia, Baragia, Elevation, State and State an

Eastern Europe (Bulgaria, Pribaltic, Romania, Russia, Ukraine, other countries of EE)

Investor relations

Podravka Group

1