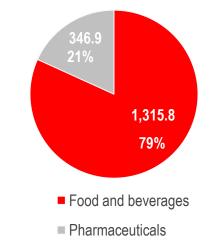

### Sales structure per SBA

|       | DEDEADUANAE |
|-------|-------------|
| SALES | PERFORMANCE |
|       |             |

| <u>Podravka Group 2009</u>                              |                       |
|---------------------------------------------------------|-----------------------|
| Group sales                                             | HRK 3,587.1 mn        |
| Change (09/08)                                          | -2%                   |
| Food and beverages                                      | HRK 2,829.7 mn        |
| Change (09/08)                                          | -3%                   |
| Pharmaceuticals                                         | HRK 752.7 mn          |
| Change (09/08)                                          | +3%                   |
|                                                         |                       |
| Podravka Group 1H 2010                                  |                       |
| <u>Podravka Group 1H 2010</u><br>Group sales            | HRK 1,662.7 mn        |
|                                                         | HRK 1,662.7 mn<br>-4% |
| Group sales                                             |                       |
| Group sales<br>Change (1H10/1H09)                       | -4%                   |
| Group sales<br>Change (1H10/1H09)<br>Food and beverages | -4%<br>HRK 1,315.8 mn |

#### Sales structure per SBA in 2009 (in millions of HRK)

Sales structure per SBA in 1H 2010 (in millions of HRK)

### Business results 1H 2010

|               | Podravka Group |         |       | SBA Foo | SBA Food & Beverages |       |         | SBA Pharmaceuticals |       |  |
|---------------|----------------|---------|-------|---------|----------------------|-------|---------|---------------------|-------|--|
|               | 1H 2010        | 1H 2009 | 10/09 | 1H 2010 | 1H 2009              | 10/09 | 1H 2010 | 1H 2009             | 10/09 |  |
| Sales         | 1,662.7        | 1,737.6 | -4%   | 1,315.8 | 1,368.5              | -4%   | 346.9   | 369.2               | -6%   |  |
| Gross profit  | 688.9          | 706.6   | -3%   | 500.2   | 517.0                | -3%   | 188.7   | 189.6               | 0%    |  |
| EBITDA        | 152.4          | 154.8   | -2%   | 87.3    | 90.8                 | -4%   | 65.2    | 64.0                | 2%    |  |
| EBIT          | 74.7           | 73.9    | 1%    | 31.1    | 32.5                 | -4%   | 43.6    | 41.4                | 5%    |  |
| Net profit    | 31.2           | 17.3    | 80%   | 7.1     | -4.1                 | 273%  | 24.0    | 21.4                | 12%   |  |
| Gross margin  | 41.4           | 40.7    | 70bp  | 38.0    | 37.8                 | 20bp  | 54.4    | 51.3                | 310bp |  |
| EBITDA margin | 9.2            | 8.9     | 30bp  | 6.6     | 6.6                  | 0bp   | 18.8    | 17.3                | 150bp |  |
| EBIT margin   | 4.5            | 4.3     | 20bp  | 2.4     | 2.4                  | 0bp   | 12.6    | 11.2                | 140bp |  |
| Net margin    | 1.9            | 1.0     | 90bp  | 0.5     | -0.3                 | 80bp  | 6.9     | 5.8                 | 110bp |  |