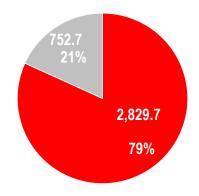

### Sales structure per SBA

|       | DEDEADUANAE |
|-------|-------------|
| SALES | PERFORMANCE |
|       |             |

| <u>Podravka Group 2009</u>                              |                       |
|---------------------------------------------------------|-----------------------|
| Group sales                                             | HRK 3,587.1 mn        |
| Change (09/08)                                          | -2%                   |
| Food and beverages                                      | HRK 2,829.7 mn        |
| Change (09/08)                                          | -3%                   |
| Pharmaceuticals                                         | HRK 752.7 mn          |
| Change (09/08)                                          | +3%                   |
|                                                         |                       |
| Podravka Group 1H 2010                                  |                       |
| <u>Podravka Group 1H 2010</u><br>Group sales            | HRK 1,662.7 mn        |
|                                                         | HRK 1,662.7 mn<br>-4% |
| Group sales                                             |                       |
| Group sales<br>Change (1H10/1H09)                       | -4%                   |
| Group sales<br>Change (1H10/1H09)<br>Food and beverages | -4%<br>HRK 1,315.8 mn |

#### Sales structure per SBA in 2009 (in millions of HRK)

Sales structure per SBA in 1H 2010 (in millions of HRK)