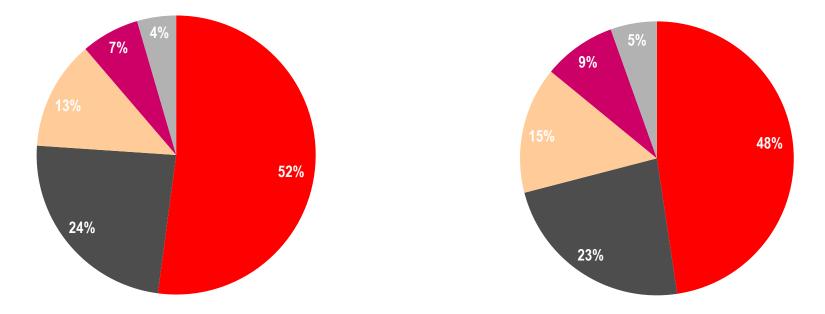

### Sales structure per markets

Sales structure of Podravka Group per markets in 2009

Sales structure of Podravka Group per markets in 1H 2010

#### Croatia

South-East Europe (Albania, Bosnia and Herzegovina, Montenegro, Kosovo, Macedonia, Slovenia, Serbia)

Central Europe (Czech Republic, Hungary, Poland, Slovakia)

Western Europe, overseas countries & the Orient (Austria, Australia, Benelux, Canada, France, Germany, Great Britain, Scandinavia, Switzerland, Turkey, USA, other countries)
 Eastern Europe, (Bulgaria, Briteltia, Baragia, Elevation, State and State an

Eastern Europe (Bulgaria, Pribaltic, Romania, Russia, Ukraine, other countries of EE)

Investor relations

Podravka Group

1