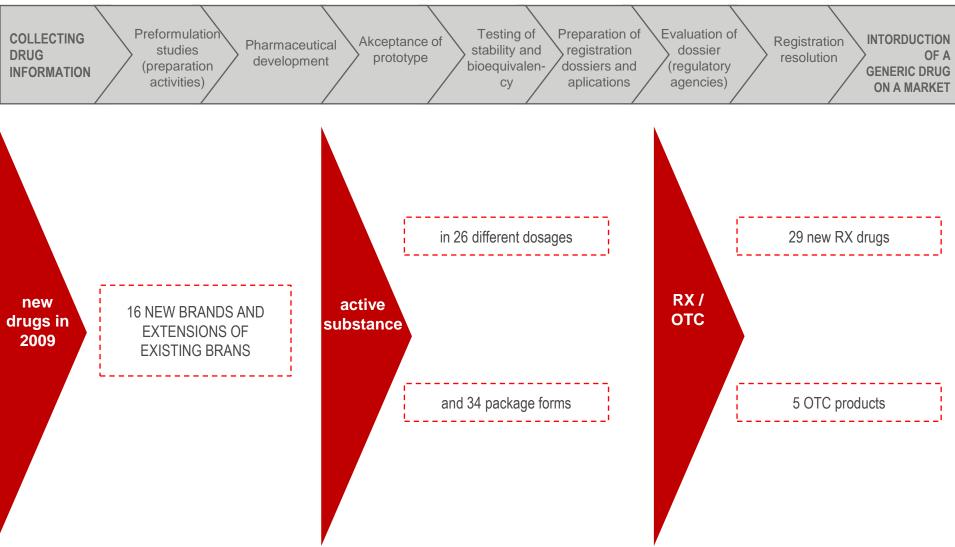

# Research and development in SBA Food & Beverages

15 SPECIALISTIC DEPARTMENTS WHICH COVER THE MOST IMPORTANT FOOD TECHNOLOGY AND BUSINESS AREAS

#### NEW AND INNOVATED PRODUCTS IN 2009

TOTAL

**61 NEW AND INNOVATED PRODUCTS** 

9

Investor relations

# Research and development in SBA Pharmaceuticals