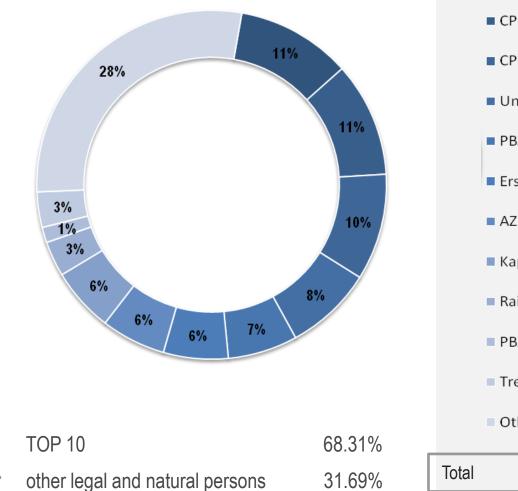

### Shareholders structure as of 24 September 2010

| ■ FI | IMA AMI Ltd.              | 576,880   |  |
|------|---------------------------|-----------|--|
| C    | PF/CIPI                   | 575,598   |  |
| C    | PF                        | 534,170   |  |
| ■ U  | nicredit Bank Austria AG* | 439,810   |  |
| ■ P  | BZ Croatia osiguranje MPF | 349,974   |  |
| E E  | rste plavi MPF            | 325,163   |  |
| ■ A  | Z MPF                     | 324,291   |  |
| ■ K  | apitalni fond d.d.        | 321,804   |  |
| R    | aiffeisen MPF             | 176,512   |  |
| P    | BZ d.d.*                  | 78,742    |  |
| Ti   | reasury account           | 177,511   |  |
| • 0  | ther owners               | 1,539,548 |  |
| tal  |                           | 5,420,003 |  |
|      |                           |           |  |

CPF (Croatian Privatization Fund), CIPI (Croatian Institute for Pension Insurance), MPF (Mandatory Pension Fund) \*omnibus custody account

Investor relations

Podravka Group